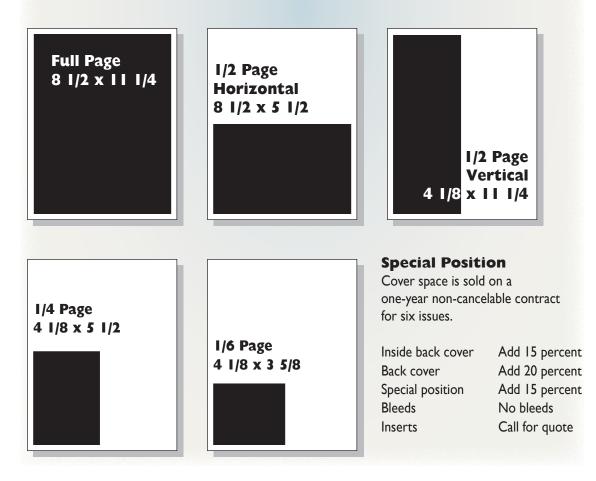

## Ad Dimensions

| Full page           | 8  /2 x     /4 |
|---------------------|----------------|
| I/2 page horizontal | 8 I/2 x 5 I/2  |
| I/2 page vertical   | 4  /8 x     /4 |
| I/4 page            | 4 1/8 x 5 1/2  |
| I/6 page            | 4 1/8 x 3 5/8  |

## **Special Position**

Cover space is sold on a one-year non-cancelable contract for six issues.

| Inside back cover | Add 15 percent. |
|-------------------|-----------------|
| Back cover        | Add 20 percent. |
| Special position  | Add 15 percent. |
| Bleeds            | No bleeds.      |
| Inserts           | Call for quote. |