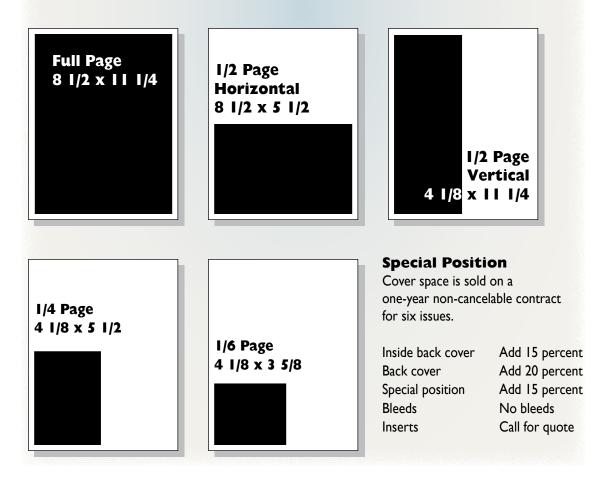

#### Ad Dimensions

|   | Full page           | 8  /2 x     /4 |
|---|---------------------|----------------|
|   | I/2 page horizontal | 8 I/2 x 5 I/2  |
|   | I/2 page vertical   | 4  /8 x     /4 |
| ŝ | I/4 page            | 4 1/8 x 5 1/2  |
|   | I/6 page            | 4 1/8 x 3 5/8  |

#### **Special Position**

Cover space is sold on a one-year non-cancelable contract for six issues.

| Inside back cover | Add 15 percent. |
|-------------------|-----------------|
| Back cover        | Add 20 percent. |
| Special position  | Add 15 percent. |
| Bleeds            | No bleeds.      |
| Inserts           | Call for quote. |